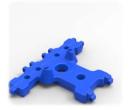

n block         2,300*1760*438         25kg         MDPE         320kg           Passage block         2,300*650*220         15kg         MDPE         175kg           Tray block         800*1760*220         15kg         MDPE         180kg           load block A         800*1760*220         12kg         MDPE         175kg           load block B         2,300*1760*220         30kg         MDPE         450kg           load block C         2,300*1760*220         30kg         MDPE         450kg           load block D         650*800*220         12kg         MDPE         57kg           Connect pin         220*50         0.2kg         MDPE         -           Bracket A         80*50*5         0.1kg         SUS         - |

### **Main Block Structure**



### **5 Step Assembly and installation**









1. Main block

2. PV Module on Main Float 3. Fix Bracket and bolts







4. Secondary Float

5. Connection Pin