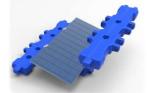

Passage block         2,300*650*220         15kg         MDPE         175kg           Tray block         800*1760*220         15kg         MDPE         180kg           load block A         800*1760*220         12kg         MDPE         175kg           load block B         2,300*1760*220         30kg         MDPE         450kg           load block C         2,300*1760*220         30kg         MDPE         450kg           load block D         650*800*220         12kg         MDPE         57kg           Connect pin         220*50         0.2kg         MDPE         -           Bracket A         80*50*5         0.1kg         SUS         - |

### **Main Block Structure**



### **5 Step Assembly and installation**









1. Main block

2. PV Module on Main Float 3. Fix Bracket and bolts







4. Secondary Float

5. Connection Pin