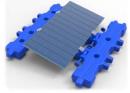

Passage block         2,300*650*220         15kg         MDPE         175kg           Tray block         800*1760*220         15kg         MDPE         180kg           load block A         800*1760*220         12kg         MDPE         175kg           load block B         2,300*1760*220         30kg         MDPE         450kg           load block C         2,300*1760*220         30kg         MDPE         450kg           load block D         650*800*220         12kg         MDPE         57kg           Connect pin         220*50         0.2kg         MDPE         -           Bracket A         80*50*5         0.1kg         SUS         - |

### **Main Block Structure**



### **5 Step Assembly and installation**









1. Main block

2. PV Module on Main Float 3. Fix Bracket and bolts







4. Secondary Float

5. Connection Pin