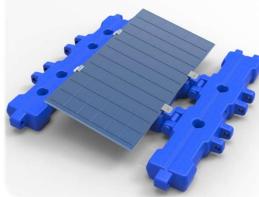

Passage block         2,300*650*220         15kg         MDPE         175kg           Tray block         800*1760*220         15kg         MDPE         180kg           load block A         800*1760*220         12kg         MDPE         175kg           load block B         2,300*1760*220         30kg         MDPE         450kg           load block C         2,300*1760*220         30kg         MDPE         450kg           load block D         650*800*220         12kg         MDPE         57kg           Connect pin         220*50         0.2kg         MDPE         -           Bracket A         80*50*5         0.1kg         SUS         - |

### **Main Block Structure**



### **5 Step Assembly and installation**









1. Main block

2. PV Module on Main Float 3. Fix Bracket and bolts







4. Secondary Float

5. Connection Pin