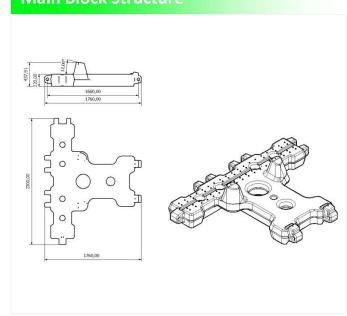

### **Main Block Structure**

# Floating Structure Specification

| name          | Size                                                                                                          | Weigth                                                                                                                                                                                                      | Material                                                                                                                                                                                                                                                                                                                                                                                                                                                                                                     | Buoyancy                                                                                                                                                                                                                                                                                                                                                                                                                                                                                                                                                                                                                         |                                                                                                                                                                                                                                                                                                                                                                                                                                                                                                                                                                                                                                                                                                                                                       |
|---------------|---------------------------------------------------------------------------------------------------------------|-------------------------------------------------------------------------------------------------------------------------------------------------------------------------------------------------------------|--------------------------------------------------------------------------------------------------------------------------------------------------------------------------------------------------------------------------------------------------------------------------------------------------------------------------------------------------------------------------------------------------------------------------------------------------------------------------------------------------------------|----------------------------------------------------------------------------------------------------------------------------------------------------------------------------------------------------------------------------------------------------------------------------------------------------------------------------------------------------------------------------------------------------------------------------------------------------------------------------------------------------------------------------------------------------------------------------------------------------------------------------------|-------------------------------------------------------------------------------------------------------------------------------------------------------------------------------------------------------------------------------------------------------------------------------------------------------------------------------------------------------------------------------------------------------------------------------------------------------------------------------------------------------------------------------------------------------------------------------------------------------------------------------------------------------------------------------------------------------------------------------------------------------|
| Main block    | 2,300*1760*438                                                                                                | 25kg                                                                                                                                                                                                        | MDPE                                                                                                                                                                                                                                                                                                                                                                                                                                                                                                         | 320kg                                                                                                                                                                                                                                                                                                                                                                                                                                                                                                                                                                                                                            |                                                                                                                                                                                                                                                                                                                                                                                                                                                                                                                                                                                                                                                                                                                                                       |
| Passage block | 2,300*650*220                                                                                                 | 15kg                                                                                                                                                                                                        | MDPE                                                                                                                                                                                                                                                                                                                                                                                                                                                                                                         | 175kg                                                                                                                                                                                                                                                                                                                                                                                                                                                                                                                                                                                                                            |                                                                                                                                                                                                                                                                                                                                                                                                                                                                                                                                                                                                                                                                                                                                                       |
| Tray block    | 800*1760*220                                                                                                  | 15kg                                                                                                                                                                                                        | MDPE                                                                                                                                                                                                                                                                                                                                                                                                                                                                                                         | 180kg                                                                                                                                                                                                                                                                                                                                                                                                                                                                                                                                                                                                                            |                                                                                                                                                                                                                                                                                                                                                                                                                                                                                                                                                                                                                                                                                                                                                       |
| load block A  | 800*1760*220                                                                                                  | 12kg                                                                                                                                                                                                        | MDPE                                                                                                                                                                                                                                                                                                                                                                                                                                                                                                         | 175kg                                                                                                                                                                                                                                                                                                                                                                                                                                                                                                                                                                                                                            |                                                                                                                                                                                                                                                                                                                                                                                                                                                                                                                                                                                                                                                                                                                                                       |
| load block B  | 2,300*1760*220                                                                                                | 30kg                                                                                                                                                                                                        | MDPE                                                                                                                                                                                                                                                                                                                                                                                                                                                                                                         | 450kg                                                                                                                                                                                                                                                                                                                                                                                                                                                                                                                                                                                                                            |                                                                                                                                                                                                                                                                                                                                                                                                                                                                                                                                                                                                                                                                                                                                                       |
| load block C  | 2,300*1760*220                                                                                                | 30kg                                                                                                                                                                                                        | MDPE                                                                                                                                                                                                                                                                                                                                                                                                                                                                                                         | 450kg                                                                                                                                                                                                                                                                                                                                                                                                                                                                                                                                                                                                                            |                                                                                                                                                                                                                                                                                                                                                                                                                                                                                                                                                                                                                                                                                                                                                       |
| load block D  | 650*800*220                                                                                                   | 12kg                                                                                                                                                                                                        | MDPE                                                                                                                                                                                                                                                                                                                                                                                                                                                                                                         | 57kg                                                                                                                                                                                                                                                                                                                                                                                                                                                                                                                                                                                                                             |                                                                                                                                                                                                                                                                                                                                                                                                                                                                                                                                                                                                                                                                                                                                                       |
| Connect pin   | 220*50                                                                                                        | 0.2kg                                                                                                                                                                                                       | MDPE                                                                                                                                                                                                                                                                                                                                                                                                                                                                                                         | (A=)()                                                                                                                                                                                                                                                                                                                                                                                                                                                                                                                                                                                                                           |                                                                                                                                                                                                                                                                                                                                                                                                                                                                                                                                                                                                                                                                                                                                                       |
| Bracket A     | 80*50*5                                                                                                       | 0.1kg                                                                                                                                                                                                       | SUS                                                                                                                                                                                                                                                                                                                                                                                                                                                                                                          | 353                                                                                                                                                                                                                                                                                                                                                                                                                                                                                                                                                                                                                              |                                                                                                                                                                                                                                                                                                                                                                                                                                                                                                                                                                                                                                                                                                                                                       |
| Bracket B     | 120*50*50                                                                                                     | 0.1kg                                                                                                                                                                                                       | sus                                                                                                                                                                                                                                                                                                                                                                                                                                                                                                          | 929                                                                                                                                                                                                                                                                                                                                                                                                                                                                                                                                                                                                                              |                                                                                                                                                                                                                                                                                                                                                                                                                                                                                                                                                                                                                                                                                                                                                       |
|               | Main block Passage block Tray block load block A load block B load block C load block C Connect pin Bracket A | Main block 2,300*1760*438  Passage block 2,300*650*220  Tray block 800*1760*220  load block A 800*1760*220  load block B 2,300*1760*220  load block C 2,300*1760*220  Connect pin 220*50  Bracket A 80*50*5 | Main block         2,300*1760*438         25kg           Passage block         2,300*650*220         15kg           Tray block         800*1760*220         15kg           load block A         800*1760*220         12kg           load block B         2,300*1760*220         30kg           load block C         2,300*1760*220         30kg           load block D         650*800*220         12kg           Connect pin         220*50         0.2kg           Bracket A         80*50*5         0.1kg | Main block         2,300*1760*438         25kg         MDPE           Passage block         2,300*650*220         15kg         MDPE           Tray block         800*1760*220         15kg         MDPE           load block A         800*1760*220         12kg         MDPE           load block B         2,300*1760*220         30kg         MDPE           load block C         2,300*1760*220         30kg         MDPE           load block D         650*800*220         12kg         MDPE           Connect pin         220*50         0.2kg         MDPE           Bracket A         80*50*5         0.1kg         SUS | Main block         2,300*1760*438         25kg         MDPE         320kg           Passage block         2,300*650*220         15kg         MDPE         175kg           Tray block         800*1760*220         15kg         MDPE         180kg           load block A         800*1760*220         12kg         MDPE         175kg           load block B         2,300*1760*220         30kg         MDPE         450kg           load block C         2,300*1760*220         30kg         MDPE         450kg           load block D         650*800*220         12kg         MDPE         57kg           Connect pin         220*50         0.2kg         MDPE         -           Bracket A         80*50*5         0.1kg         SUS         - |